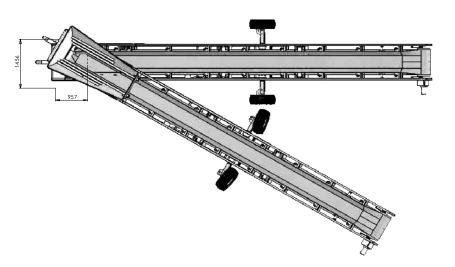

## LP Mobile Radial Stockpiler

Designed and manufactured in Australia our Mobile Radial Stockpilers are available in 12 and 16 metres. High performance and reliable units backed by our national after sales support and reputation.

#### Features:

**OPERATIONAL** 

- Low-maintenance design
- User friendly controls
- Quick set-up
- Easy to transport
- Hydraulic drive
- Feed Hopper Capacity of approx. 1.53m<sup>3</sup>
- Belt Width: 600mm, 750mm, 900mm
- Power Supply: From auxiliary
  outlet on associated equipment

#### **Options:**

- Diesel engine
- Hydraulic radial hub
- Large feed bin
- Feed bin liners