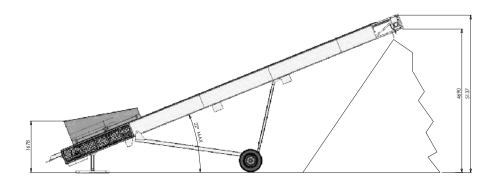

# LP 12 Metre Mobile Radial Stockpiler

#### Features:

**OPERATIONAL** 

- Low-maintenance design
- User friendly controls
- Quick set-up
- Easy to transport
- Hydraulic drive
- Feed Hopper Capacity of approx. 1.53m<sup>3</sup>
- Belt Width: 600mm, 750mm, 900mm
- Power Supply: From auxiliary
  outlet on associated equipment

### OPERATIONAL